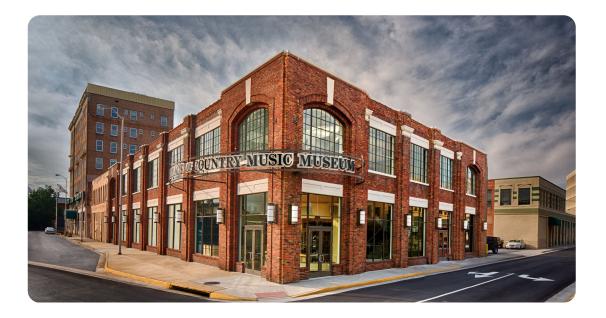

#### Day 4

- Travel the Daniel Boone Trail to Natural Tunnel State Park.
- Stop at the Wilderness Road Blockhouse.
- Lunch at a local restaurant.
- Tour the Birthplace of Country Music Museum.
- Check in to your hotel.
- Dine at a local restaurant.