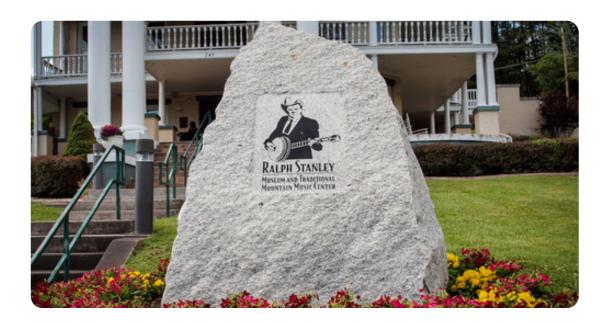

#### Day 2

- With a guide, visit Butcher Holler, the birthplace of Loretta Lynn.
- Depart with a Coal Miner's lunch.
- Take a Hatfield and McCoy Tour.
- Visit Big Sandy Heritage-History Center Museum.
- Explore the Ralph Stanley Museum.
- Check in to your local hotel.
- Enjoy dinner at a local restaurant.