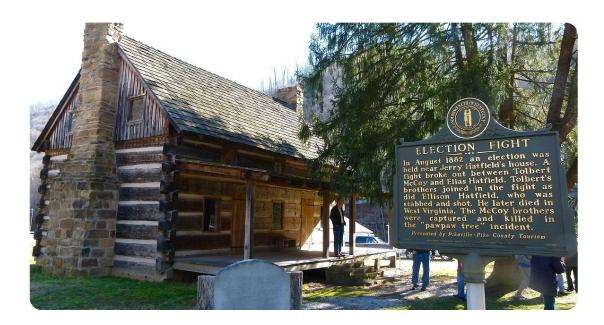

#### Day 2

- With a guide, visit Butcher Holler, the birthplace of Loretta Lynn.
- Depart with a Coal Miner's lunch.
- Take a Hatfield and McCoy Tour.
- Visit Big Sandy Heritage-History Center Museum.
- Explore the Ralph Stanley Museum.
- Check in to your local hotel.
- Enjoy dinner at a local restaurant.