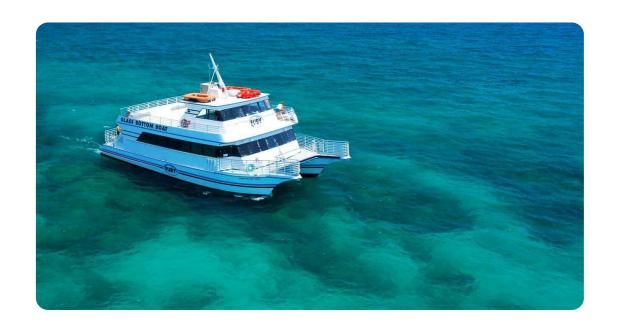

### Day 6

- Embark on a glass-bottom boat tour.
- Disembark and explore Key West on the Old Town Trolley.
- Enjoy time at the Sunset Celebration, a nightly arts festival at Mallory Square Dock.
- Dine on your own.