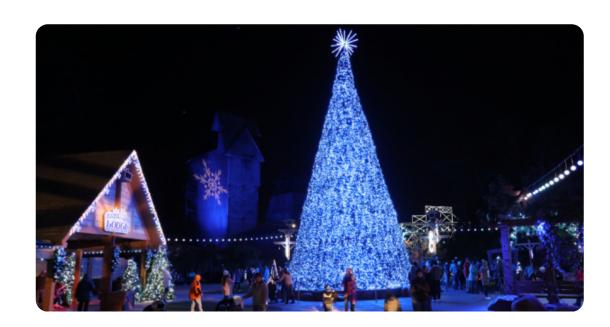

#### Day 3

- Depart for the Great Smoky Mountains.
- Visit Dollywood Theme Park.
- Enjoy lunch on your own and see the shows.
- Experience the grand Merry & Bright Christmas Fireworks Display and Holiday Shows.
- Check in to your local hotel.
- Enjoy a Dollywood Christmas show performance.

#### Day 4

- Take a ride on the Great Smoky Mountain Wheel.
- Tour Ole Smoky Tennessee Moonshine.
- Enjoy free time to explore the Island at Pigeon Forge.
- See the Country Tonite! Christmas show.
- Take advantage of free time for the rest of the day to enjoy Dolly Jolly Christmas Town.