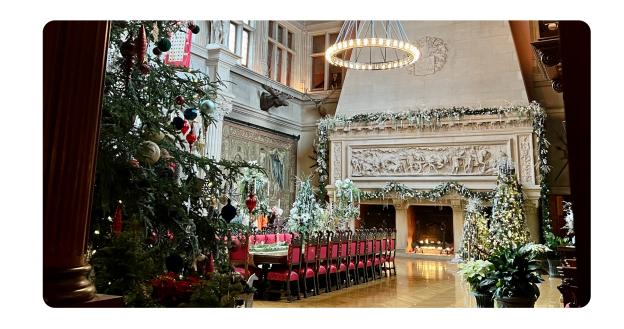

#### Day 1

- Arrive in South Carolina.
- Check in to your local hotel.
- Enjoy a Candlelight Christmas Buffet at the Biltmore Estate.
- Explore the Biltmore House.

#### Day 2

- Take a self-guided tour of the Biltmore House.
- Visit Antler Hill Village & Winery.
- Dine at a local tavern.
- Experience a live performance at Black Mountain Bluegrass.